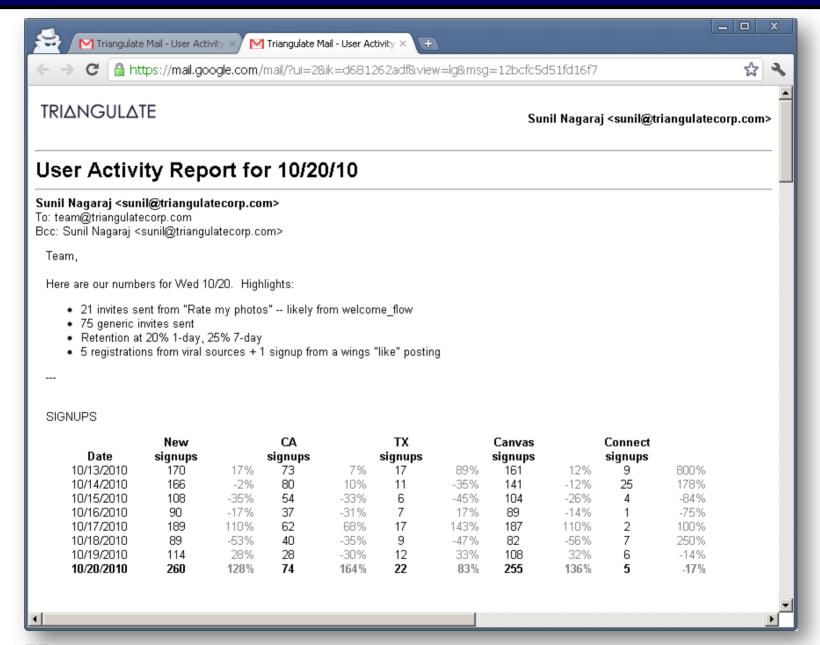

#### DO THEY LIKE OUR MATCHES?

|            |         |      |      |      |         |      |         |      |       |      |     |      | With    |      |
|------------|---------|------|------|------|---------|------|---------|------|-------|------|-----|------|---------|------|
|            | Matches |      | Said |      |         |      |         |      | 1st   |      |     |      | contact |      |
| Date       | viewed  |      | yes  |      | Said no |      | 1st msg |      | reply |      | mag |      | info    |      |
| 10/13/2010 | 2,720   | -15% | 591  | -12% | 967     | -26% | 539     | -15% | 57    | 36%  | 18Õ | 5%   | 36      | 16%  |
| 10/14/2010 | 2,475   | -9%  | 433  | -27% | 967     | 0%   | 400     | -26% | 36    | -37% | 174 | -3%  | 55      | 53%  |
| 10/15/2010 | 2,489   | 1%   | 537  | 24%  | 856     | -11% | 507     | 27%  | 33    | -8%  | 164 | -6%  | 61      | 11%  |
| 10/16/2010 | 1,996   | -20% | 381  | -29% | 751     | -12% | 365     | -28% | 17    | -48% | 103 | -37% | 22      | -64% |
| 10/17/2010 | 2,342   | 17%  | 445  | 17%  | 861     | 15%  | 400     | 10%  | 47    | 176% | 138 | 34%  | 38      | 73%  |
| 10/18/2010 | 2,302   | -2%  | 488  | 10%  | 904     | 5%   | 463     | 16%  | 26    | -45% | 169 | 22%  | 27      | -29% |
| 10/19/2010 | 2,198   | -5%  | 468  | -4%  | 814     | -10% | 444     | -4%  | 25    | -4%  | 143 | -15% | 20      | -26% |
| 10/20/2010 | 2,292   | 4%   | 628  | 34%  | 826     | 1%   | 600     | 35%  | 29    | 16%  | 168 | 17%  | 65      | 225% |

#### MESSAGE EXTRAS

|            |       |      |        |      |          |      |   |         | Messages      |       |
|------------|-------|------|--------|------|----------|------|---|---------|---------------|-------|
|            |       |      | Top    |      | Delivery |      |   |         | "End          |       |
| Date       | Gifts |      | choice |      | confirm  |      |   |         | Conversation" |       |
| 10/13/2010 | 274   | -12% | 48     | -14% | 631      | О    | 3 | 50%     | 9             | -25%  |
| 10/14/2010 | 200   | -27% | 32     | -33% | 489      | -23% | 1 | -67%    | 12            | 33%   |
| 10/15/2010 | 231   | 16%  | 33     | 3%   | 589      | 20%  | 0 | -100%   | 11            | -8%   |
| 10/16/2010 | 197   | -15% | 26     | -21% | 411      | -30% | 1 | #DIV/0! | 4             | -64%  |
| 10/17/2010 | 198   | 1%   | 32     | 23%  | 480      | 17%  | 1 | 0%      | 3             | -25%  |
| 10/18/2010 | 227   | 15%  | 34     | 6%   | 544      | 13%  | 3 | 200%    | 43            | 1333% |
| 10/19/2010 | 204   | -10% | 36     | 6%   | 502      | -8%  | 1 | -67%    | 9             | -79%  |
| 10/20/2010 | 185   | -9%  | 41     | 14%  | 525      | 5%   | 0 | -100%   | 12            | 33%   |